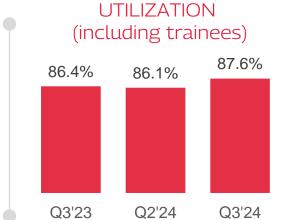

## ESG & People Highlights

#### **STRENGTH & ATTRITION**

 $\circ \circ \circ$ 

Our employee strength is at **146,250** 

LTM attrition reduced to **10.3%** 

Only Indian IT company to make it to Dow Jones Sustainability Indices 2023, part of the DJSI World Index for the 9th consecutive year.