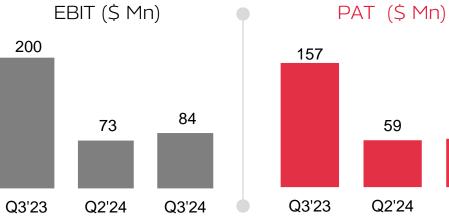

# Financial Summary Q3 FY24

| in \$ Mn                           | Q3'24 | QoQ    | YoY    |
|------------------------------------|-------|--------|--------|
| Revenue                            | 1,573 | 1.1%   | -5.7%  |
| EBIT                               | 84    | 15.5%  | -57.7% |
| EBIT %                             | 5.4%  |        |        |
| Other Income                       | 11    | -67.1% | -64.9% |
| Miscellaneous + Interest<br>Income | 16    |        |        |
| Exchange Gain/(Loss)               | (5)   |        |        |
| Impairment Costs                   | Ο     |        |        |
| Profit Before Tax                  | 81    | 9.9%   | -62.1% |
| Provision for tax                  | 19    |        |        |
| Profit After Tax                   | 61    | 3.0%   | -61.0% |
| PAT %                              | 3.9%  |        |        |
| EPS (Basic) in Rs                  | 5.77  |        |        |
| EPS (Diluted) in Rs                | 5.76  |        |        |