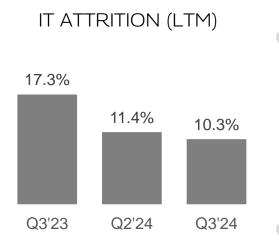

## ESG & People Highlights

#### **STRENGTH & ATTRITION**

 $\circ \circ \circ$ 

Our employee strength is at **146,250** 

LTM attrition reduced to **10.3%** 

Only Indian IT company to make it to Dow Jones Sustainability Indices 2023, part of the DJSI World Index for the 9th consecutive year.