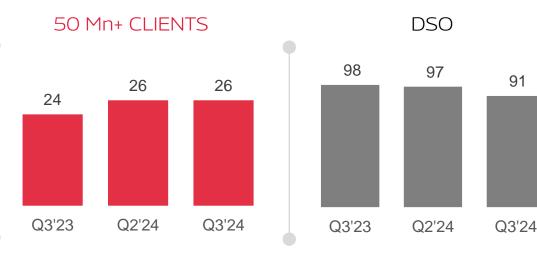

## Operational Snapshot Q3 FY24

ACTIVE CLIENTS TOP 1,290 1,252 1,252 1,228 0,3'23 Q3'23 Q2'24 Q3'24 Q3'24 Q3'24 Q3'23 CDP

Company Confidential | Copyright © 2023 Tech Mahindra. All rights reserved.

|     |   |   |   | • | • | • | • | • | • | • | • | • | • | •   | • | • | • | • |
|-----|---|---|---|---|---|---|---|---|---|---|---|---|---|-----|---|---|---|---|
|     |   |   |   |   |   |   |   |   | • | • |   | • |   |     |   | • |   |   |
|     |   |   |   |   |   |   |   |   |   |   |   |   |   |     |   |   |   |   |
|     | • | • | • | • | • | • | • | • | • | • | • | • | • | •   | • | • | • | ٠ |
|     |   |   |   |   |   |   |   |   |   |   |   |   |   |     |   |   |   |   |
|     | • | • | • | • | • | • | • | • | • | • | • | • | • | •   | • | • | • | • |
|     |   |   |   | • |   |   |   |   |   |   |   |   | • |     | • | • | • |   |
|     |   |   |   | • | • |   | ÷ | ÷ | • | • | ÷ | • | • | · . |   |   | ÷ |   |
| 1.1 |   |   | • | • | • | • | • | • | • | • | • | • | • | •   | • | • | • |   |
|     |   |   |   |   |   |   |   |   |   |   |   |   |   |     |   |   |   |   |