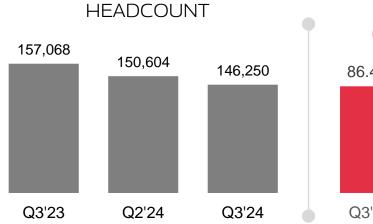

#### **STRENGTH & ATTRITION**

 $\circ \circ \circ$ 

Our employee strength is at **146,250** 

LTM attrition reduced to **10.3%** 

Only Indian IT company to make it to Dow Jones Sustainability Indices 2023, part of the DJSI World Index for the 9th consecutive year.