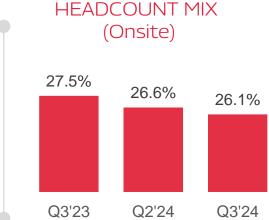

## Operational Snapshot Q3 FY24

ACTIVE CLIENTS TOP 1,290 1,252 1,252 1,228 0,3'23 Q3'23 Q2'24 Q3'24 Q3'24 Q3'24 Q3'23 CDP

Company Confidential | Copyright © 2023 Tech Mahindra. All rights reserved.

|     |   |   |   | • | • | • | • | • | • | • | • | • | • | •   | • | • | • | • |
|-----|---|---|---|---|---|---|---|---|---|---|---|---|---|-----|---|---|---|---|
|     |   |   |   |   |   |   |   |   | • | • |   | • |   |     |   | • |   |   |
|     |   |   |   |   |   |   |   |   |   |   |   |   |   |     |   |   |   |   |
|     | • | • | • | • | • | • | • | • | • | • | • | • | • | •   | • | • | • | ٠ |
|     |   |   |   |   |   |   |   |   |   |   |   |   |   |     |   |   |   |   |
|     | • | • | • | • | • | • | • | • | • | • | • | • | • | •   | • | • | • | • |
|     |   |   |   | • |   |   |   |   |   |   |   |   | • |     | • | • | • |   |
|     |   |   |   | • | • |   | ÷ | ÷ | • | • | ÷ | • | • | · . |   |   | ÷ |   |
| 1.1 |   |   | • | • | • | • | • | • | • | • | • | • | • | •   | • | • | • |   |
|     |   |   |   |   |   |   |   |   |   |   |   |   |   |     |   |   |   |   |