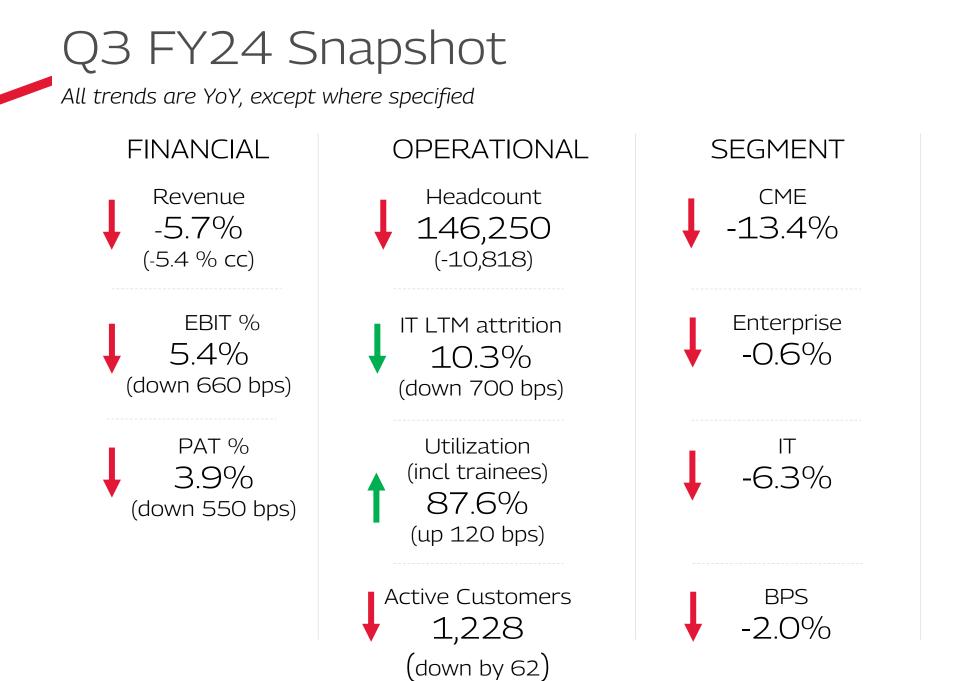

# Financial Summary Q3 FY24

| in \$ Mn                           | Q3'24 | QoQ    | YoY    |
|------------------------------------|-------|--------|--------|
| Revenue                            | 1,573 | 1.1%   | -5.7%  |
| EBIT                               | 84    | 15.5%  | -57.7% |
| EBIT %                             | 5.4%  |        |        |
| Other Income                       | 11    | -67.1% | -64.9% |
| Miscellaneous + Interest<br>Income | 16    |        |        |
| Exchange Gain/(Loss)               | (5)   |        |        |
| Impairment Costs                   | Ο     |        |        |
| Profit Before Tax                  | 81    | 9.9%   | -62.1% |
| Provision for tax                  | 19    |        |        |
| Profit After Tax                   | 61    | 3.0%   | -61.0% |
| PAT %                              | 3.9%  |        |        |
| EPS (Basic) in Rs                  | 5.77  |        |        |
| EPS (Diluted) in Rs                | 5.76  |        |        |