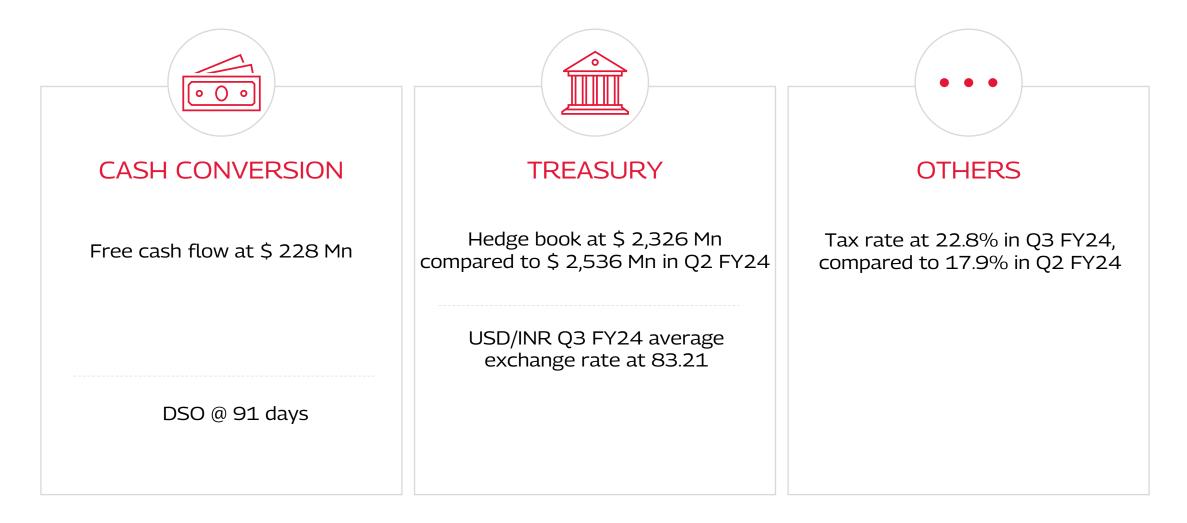

|---|-----|---|---|---|---|
|     |   |   |   |   |   |   |   |   | • | • |   | • |   |     |   | • |   |   |
|     |   |   |   |   |   |   |   |   |   |   |   |   |   |     |   |   |   |   |
|     | • | • | • | • | • | • | • | • | • | • | • | • | • | •   | • | • | • | ٠ |
|     |   |   |   |   |   |   |   |   |   |   |   |   |   |     |   |   |   |   |
|     | • | • | • | • | • | • | • | • | • | • | • | • | • | •   | • | • | • | • |
|     |   |   |   | • |   |   |   |   |   |   |   |   | • |     | • | • | • |   |
|     |   |   |   | • | • |   | ÷ | ÷ | • | • | ÷ | • | • | · . |   |   | ÷ |   |
| 1.1 |   |   | • | • | • | • | • | • | • | • | • | • | • | •   | • | • | • |   |
|     |   |   |   |   |   |   |   |   |   |   |   |   |   |     |   |   |   |   |

## • Other Financial Highlights



# Financial Summary Q3 FY24

| in \$ Mn                           | Q3'24 | QoQ    | YoY    |
|------------------------------------|-------|--------|--------|
| Revenue                            | 1,573 | 1.1%   | -5.7%  |
| EBIT                               | 84    | 15.5%  | -57.7% |
| EBIT %                             | 5.4%  |        |        |
| Other Income                       | 11    | -67.1% | -64.9% |
| Miscellaneous + Interest<br>Income | 16    |        |        |
| Exchange Gain/(Loss)               | (5)   |        |        |
| Impairment Costs                   | Ο     |        |        |
| Profit Before Tax                  | 81    | 9.9%   | -62.1% |
| Provision for tax                  | 19    |        |        |
| Profit After Tax                   | 61    | 3.0%