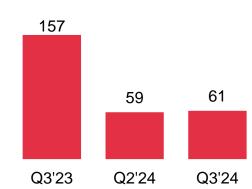

# Financial Summary Q3 FY24

| in \$ Mn                           | Q3'24 | QoQ    | YoY    |
|------------------------------------|-------|--------|--------|
| Revenue                            | 1,573 | 1.1%   | -5.7%  |
| EBIT                               | 84    | 15.5%  | -57.7% |
| EBIT %                             | 5.4%  |        |        |
| Other Income                       | 11    | -67.1% | -64.9% |
| Miscellaneous + Interest<br>Income | 16    |        |        |
| Exchange Gain/(Loss)               | (5)   |        |        |
| Impairment Costs                   | Ο     |        |        |
| Profit Before Tax                  | 81    | 9.9%   | -62.1% |
| Provision for tax                  | 19    |        |        |
| Profit After Tax                   | 61    | 3.0%   | -61.0% |
| PAT %                              | 3.9%  |        |        |
| EPS (Basic) in Rs                  | 5.77  |        |        |
| EPS (Diluted) in Rs                | 5.76  |        |        |