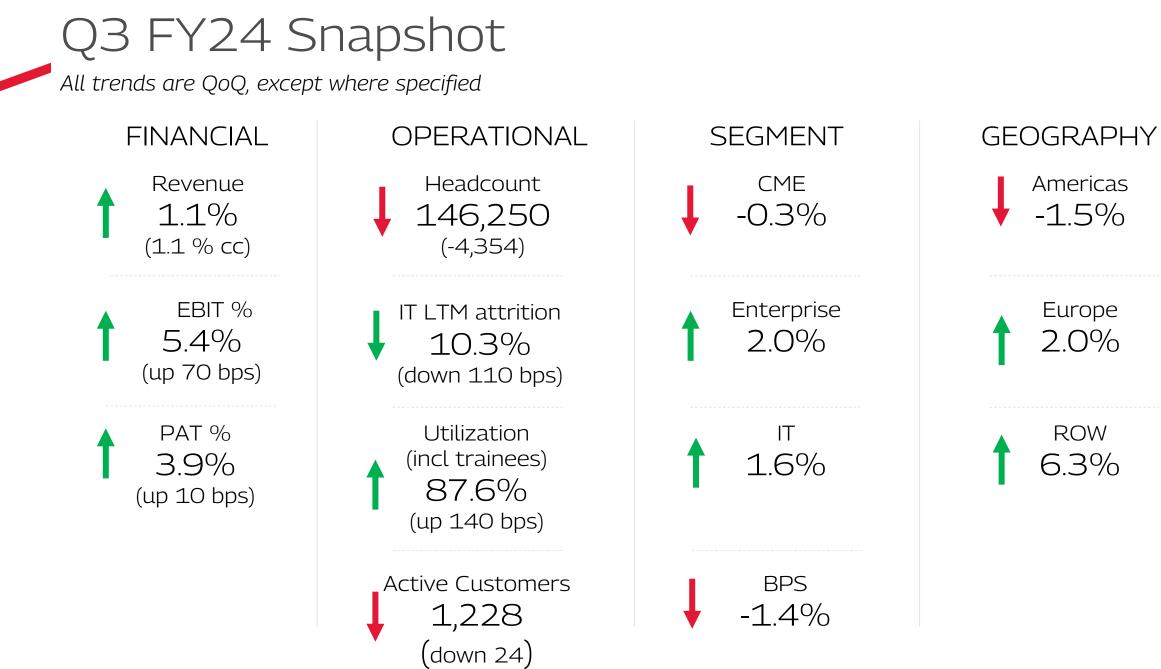

#### **STRENGTH & ATTRITION**

 $\circ \circ \circ$ 

Our employee strength is at **146,250** 

LTM attrition reduced to **10.3%** 

Only Indian IT company to make it to Dow Jones Sustainability Indices 2023, part of the DJSI World Index for the 9th consecutive year.

# Financial Summary Q3 FY24

| in \$ Mn                           | Q3'24 | QoQ    | YoY    |
|------------------------------------|-------|--------|--------|
| Revenue                            | 1,573 | 1.1%   | -5.7%  |
| EBIT                               | 84    | 15.5%  | -57.7% |
| EBIT %                             | 5.4%  |        |        |
| Other Income                       | 11    | -67.1% | -64.9% |
| Miscellaneous + Interest<br>Income | 16    |        |        |
| Exchange Gain/(Loss)               | (5)   |        |        |
| Impairment Costs                   | Ο     |        |        |
| Profit Before Tax                  | 81    | 9.9%   | -62.1% |
| Provision for tax                  | 19    |        |        |
| Profit After Tax                   | 61    | 3.0%   | -61.0% |
| PAT %                              | 3.9%  |        |        |
| EPS (Basic) in Rs                  | 5.77  |        |        |
| EPS (Diluted) in Rs                | 5.76  |        |        |