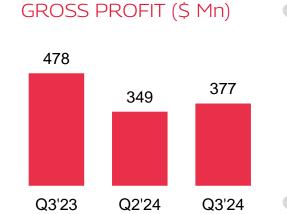

## Financial Snapshot Q3 FY24

REVENUE (\$ Mn) 478 1,668 1,573 1,555 Q3'23 Q2'24 Q3'24 Q3'23

FCF (\$ Mn) DILUTED EPS (Rs) 228 213 14.6 5.6 5.8 31 Q3'24 Q3'23 Q2'24 Q3'23 Q2'24 Q3'24

Q2'24

Q3'24

# Financial Summary Q3 FY24

| in \$ Mn                           | Q3'24 | QoQ    | YoY    |
|------------------------------------|-------|--------|--------|
| Revenue                            | 1,573 | 1.1%   | -5.7%  |
| EBIT                               | 84    | 15.5%  | -57.7% |
| EBIT %                             | 5.4%  |        |        |
| Other Income                       | 11    | -67.1% | -64.9% |
| Miscellaneous + Interest<br>Income | 16    |        |        |
| Exchange Gain/(Loss)               | (5)   |        |        |
| Impairment Costs                   | Ο     |        |        |
| Profit Before Tax                  | 81    | 9.9%   | -62.1% |
| Provision for tax                  | 19    |        |        |
| Profit After Tax                   | 61    | 3.0%   | -61.0% |
| PAT %                              | 3.9%  |        |        |
| EPS (Basic) in Rs                  | 5.77  |        |        |
| EPS (Diluted) in Rs                | 5.76  |        |        |