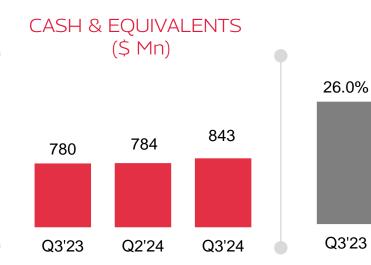

## Financial Snapshot Q3 FY24

REVENUE (\$ Mn) 478 1,668 1,573 1,555 Q3'23 Q2'24 Q3'24 Q3'23

FCF (\$ Mn) DILUTED EPS (Rs) 228 213 14.6 5.6 5.8 31 Q3'24 Q3'23 Q2'24 Q3'23 Q2'24 Q3'24

Q2'24

Q3'24