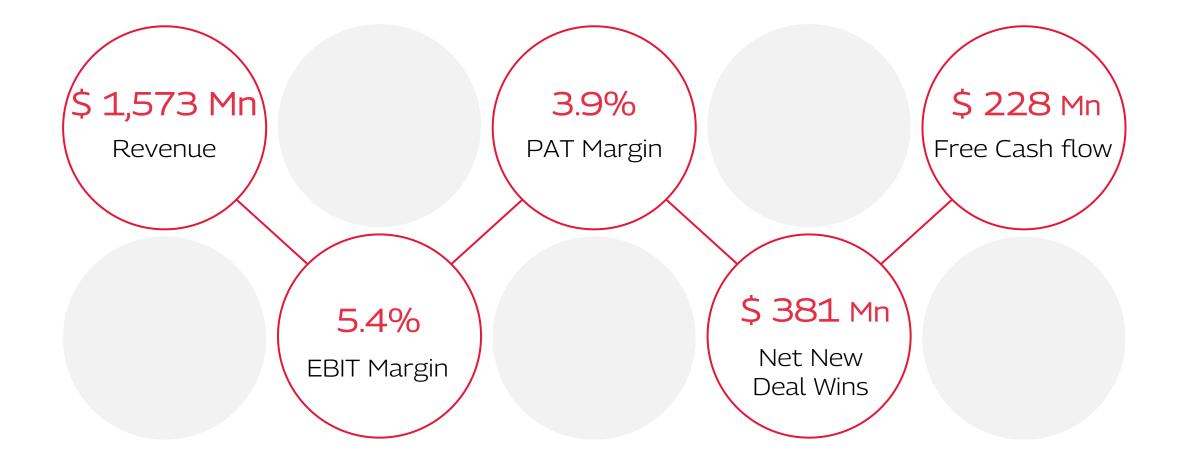

## Financial Snapshot Q3 FY24

REVENUE (\$ Mn) 478 1,668 1,573 1,555 Q3'23 Q2'24 Q3'24 Q3'23

FCF (\$ Mn) DILUTED EPS (Rs) 228 213 14.6 5.6 5.8 31 Q3'24 Q3'23 Q2'24 Q3'23 Q2'24 Q3'24

Q2'24

Q3'24

## Operational Snapshot Q3 FY24

ACTIVE CLIENTS TOP 1,290 1,252 1,252 1,228 0,3'23 Q3'23 Q2'24 Q3'24 Q3'24 Q3'24 Q3'23 CDP

Company Confidential | Copyright © 2023 Tech Mahindra. All rights reserved.

|     |   |   |   | • | • | • | • | • | • | • | • | • | • | •   | • | • | • | • |
|-----|---|---|---|---|---|---|---|---|---|---|---|---|---|-----|---|---|---|---|
|     |   |   |   |   |   |   |   |   | • | • |   | • |   |     |   | • |   |   |
|     |   |   |   |   |   |   |   |   |   |   |   |   |   |     |   |   |   |   |
|     | • | • | • | • | • | • | • | • | • | • | • | • | • | •   | • | • | • | ٠ |
|     |   |   |   |   |   |   |   |   |   |   |   |   |   |     |   |   |   |   |
|     | • | • | • | • | • | • | • | • | • | • | • | • | • | •   | • | • | • | • |
|     |   |   |   | • |   |   |   |   |   |   |   |   | • |     | • | • | • |   |
|     |   |   |   | • | • |   | ÷ | ÷ | • | • | ÷ | • | • | · . |   |   | ÷ |   |
| 1.1 |   |   | • | • | • | • | • | • | • | • | • | • | • | •   | • | • | • |   |
|     |   |   |   |   |   |   |   |   |   |   |   |   |   |     |   |   |   |   |

# Financial Summary Q3 FY24

| in \$ Mn                           | Q3'24 | QoQ    | YoY    |
|------------------------------------|-------|--------|--------|
| Revenue                            | 1,573 | 1.1%   | -5.7%  |
| EBIT                               | 84    | 15.5%  | -57.7% |
| EBIT %                             | 5.4%  |        |        |
| Other Income                       | 11    | -67.1% | -64.9% |
| Miscellaneous + Interest<br>Income | 16    |        |        |
| Exchange Gain/(Loss)               | (5)   |        |        |
| Impairment Costs                   | Ο     |        |        |
| Profit Before Tax                  | 81    | 9.9%   | -62.1% |
| Provision for tax                  | 19    |        |        |
| Profit After Tax                   | 61    | 3.0%   | -61.0% |
| PAT %                              | 3.9%  |        |        |
| EPS (Basic) in Rs                  | 5.77  |        |        |
| EPS (Diluted) in Rs                | 5.76  |        |        |