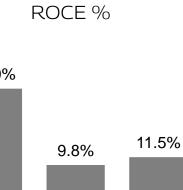

## Financial Snapshot Q3 FY24

REVENUE (\$ Mn) 478 1,668 1,573 1,555 Q3'23 Q2'24 Q3'24 Q3'23

FCF (\$ Mn) DILUTED EPS (Rs) 228 213 14.6 5.6 5.8 31 Q3'24 Q3'23 Q2'24 Q3'23 Q2'24 Q3'24

Q2'24

Q3'24