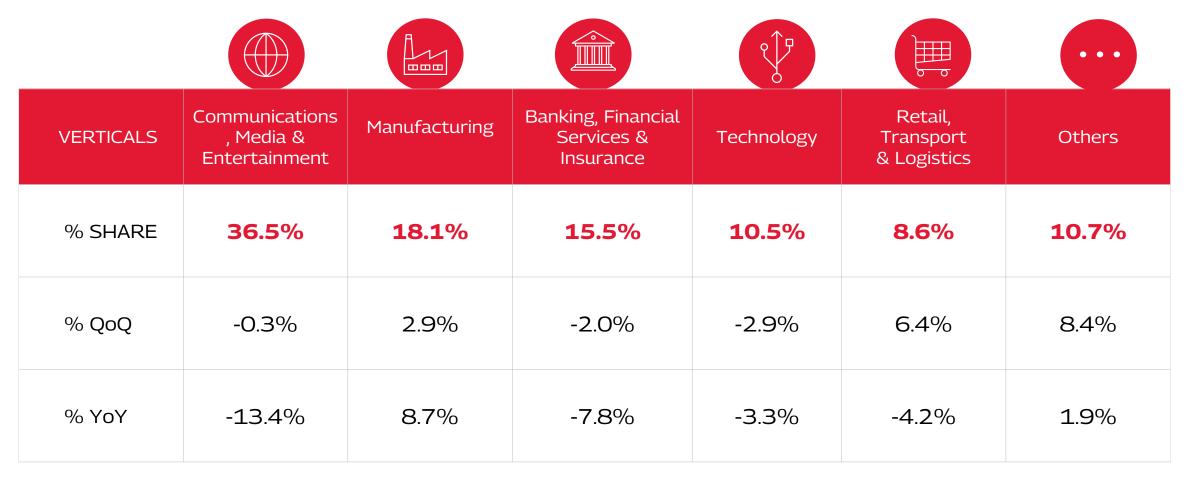

## Vertical Performance Q3 FY24

ROW

-11.2%

"The quarter was a mixed outcome, with growth in the Manufacturing and Healthcare segments but muted spending in areas like Communications, BFSI, and Hi-tech. While this dichotomy in the markets will take its own time to settle, we are focusing internally on realigning under the new structure and strengthening the foundations of our organisation.